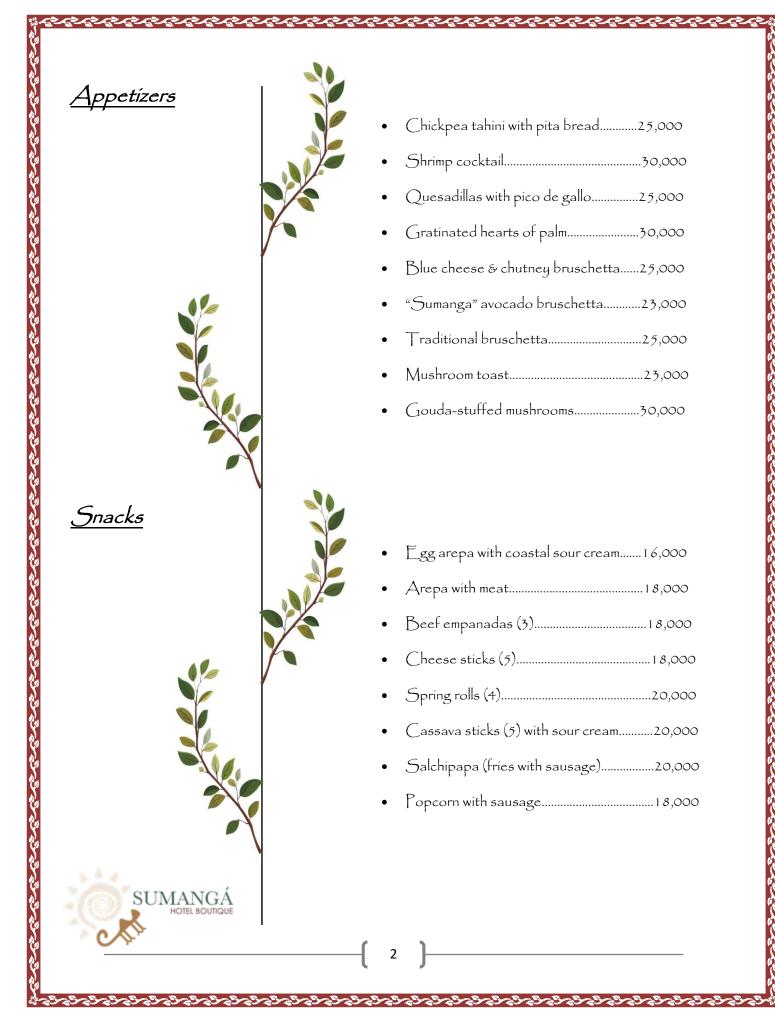

At Sumangá, we celebrate local produce, traditional flavors, and artisanal preparation. Our ingredients are fresh, many come from nearby farms, and our menu is crafted to reflect the heart of our land